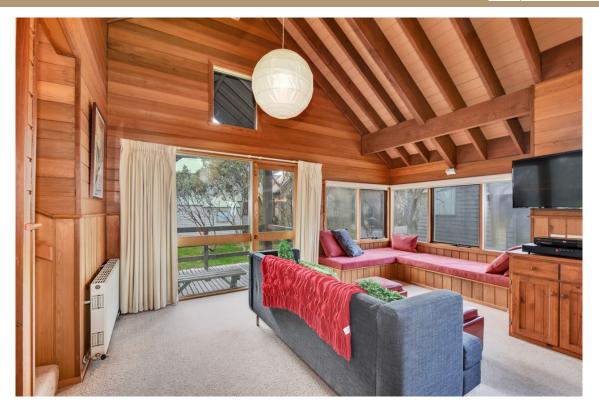

### ABOUT THIS PROPERTY

Snowgoose is a comfortable and spacious updated traditional Dinner Plain alpine chalet with 3 bedrooms, 3 bathrooms plus a loft. Large living area and open fire is complimented by views onto the reserve. The decking has BBQ undercover and is suitable for all year round relaxing. Snowgoose is a self catering chalet and is not serviced during your stay. All you have to do is arrive and unpack your bags! Accommodation at Dinner Plain will have all your beds made.

#### **HEATING & COOLING FACILITIES**

This property is centrally heated and has an open fire