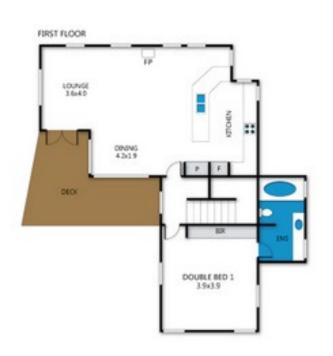

# EXTRA FACILITIES

An outdoor pizza oven is available at this property

Sundew 6 Billy Button Lane, Dinner Plain

archistyle

Whilst every attempt has been made to ensure the accuracy of this floorplan, measurements of doors, windows, rooms and any other items are approximate only. The producer or the agent cannot be held responsible for any errors, ommisions or misstatements. This plan is for illustrative purposes only and should be used as such.