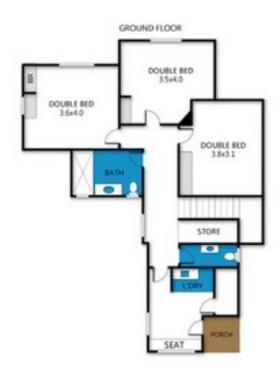

#### **BEDROOMS & BEDDING CONFIGURATION**

Bedroom 1: 1 queen

Bedroom 2: 1 queen

Bedroom 3: 1 queen

Bedroom 4: 1 queen

# BATHROOMS

2 bathrooms, 1 is the ensuite to the master bedroom