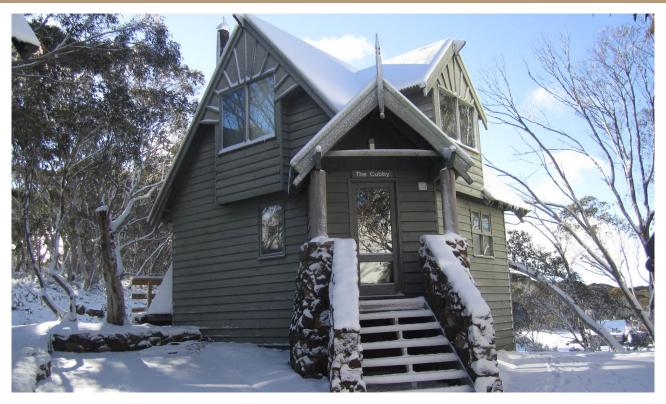

## ABOUT THIS PROPERTY

This traditional 2 storey 2 bedroom chalet comfortably sleeps 6 people, is close to the ski run and just a short walk to food venues and playground/tennis courts, making it perfect for your family holiday.

The entry doubles as the drying room and includes a clothes dryer. It opens into the open plan living, kitchen and dining areas. Double glass doors open onto a large north facing deck overlooking Scrubbers End. The kitchen is well equipped including a dishwasher, microwave, slow cooker and new electric stove.