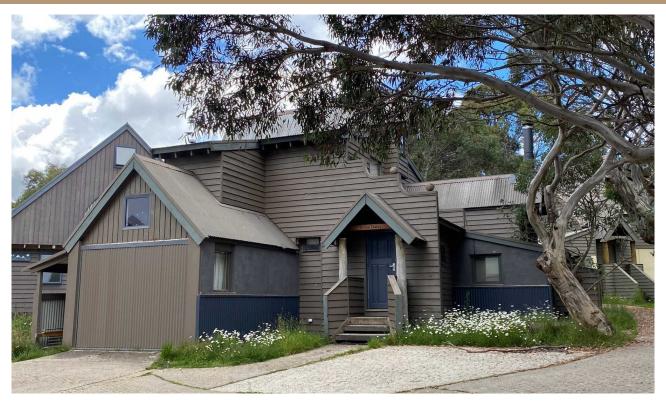

#### **ABOUT THIS PROPERTY**

Well presented mud brick house in a quiet court, close to a reserve and a winter Hotham shuttle bus stop.

The heated entry foyer doubles as the drying room.

On the ground floor there is a large open plan living area which includes a smart, fully equipped kitchen, comfortable living / dining area, all heated by a cosy slow combustion wood heater. Coffee machine takes beans.

Upstairs are 2 more bedrooms, one with a king bed and a single bed, the other with a queen bed and a single bed and a modern bathroom.

The house also has electric panel heating.