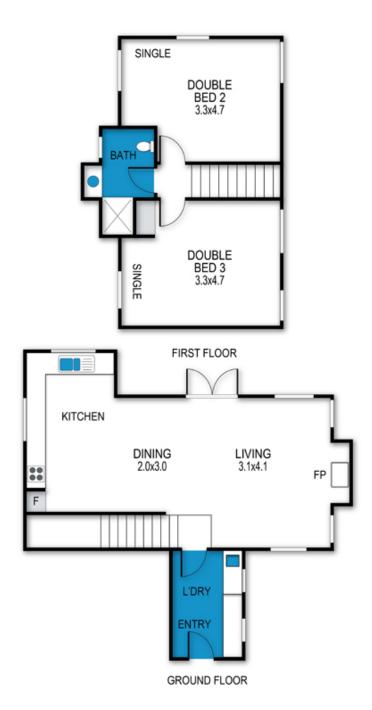

Upstairs are 2 more bedrooms, one with a king bed and a single bed, the other with a queen bed and a single bed and a modern bathroom.

The house also has electric panel heating.

## **BEDROOMS & BEDDING CONFIGURATION**

This property sleeps 6 people.

There are 2 Bedrooms with the following configuration.

Bedroom 1: 1 x King size bed and 1 x single bed

Bedroom 2: 1 x Queen size bed and 1 x single bed

#### **BATHROOMS**

One modern bathroom.

#### LAUNDRY DETAILS

Laundry with washing machine and dryer.

The entry room is heated and doubles as a drying room.