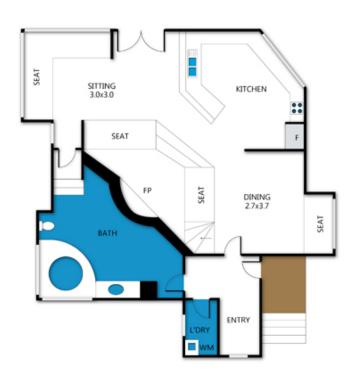

### KITCHEN & COOKING FACILITIES

Large kitchen with convection microwave oven

#### **BATHROOMS**

Bathroom 1: Spa bath, over bath shower, vanity and toilet

# LAUNDRY DETAILS

Washing machine

## archistyle

Whilst every attempt has been made to ensure the accuracy of this floorplan, measurements of doors, windows, rooms and any other items are approximate only. The producer or the agent cannot be held responsible for any errors, ommisions or misstatements. This plan is for illustrative purposes only and should be used as such.