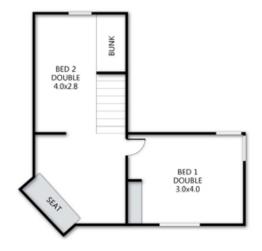

#### **BEDROOMS & BEDDING CONFIGURATION**

This property is ideal for 4 people however can accommodate a maximum of 6 on request.

Bedroom 1 (1st floor)- 1 x Queen Bed

Landing (1st floor)- 1 x Double bed, 1x Bunk (On request only)

## archistyle

Whilst every attempt has been made to ensure the accuracy of this floorplan, measurements of doors, windows, rooms and any other items are approximate only. The producer or the agent cannot be held responsible for any errors, ommisions or misstatements. This plan is for illustrative purposes only and should be used as such.