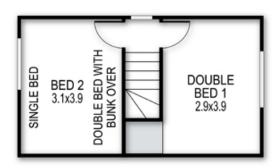

#### **BEDROOMS & BEDDING CONFIGURATION**

This property sleeps 6 people.

There are 2 Bedrooms with the following configuration.

Bedroom 1: 1 x Queen Bed

Bedroom 2: 1 x Single Bed, 1 x Tri Bunk Bed

Linen, Towels and Bedding is provided for all beds.

# Club Calhaem (Paddys) 3 Sorrel Place, Dinner Plain

GROUND FLOOR

FIRST FLOOR

archistyle

Whilst every attempt has been made to ensure the accuracy of this floorplan, measurements of doors, windows, rooms and any other items are approximate only. The producer or the agent cannot be held responsible for any errors, ommissions or misstatements. This plan is for illustrative purposes only and should be used as such.