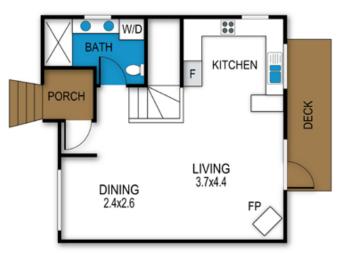

# Club Calhaem (Paddys) 3 Sorrel Place, Dinner Plain

GROUND FLOOR

FIRST FLOOR

archistyle

Whilst every attempt has been made to ensure the accuracy of this floorplan, measurements of doors, windows, rooms and any other items are approximate only. The producer or the agent cannot be held responsible for any errors, ommissions or misstatements. This plan is for illustrative purposes only and should be used as such.