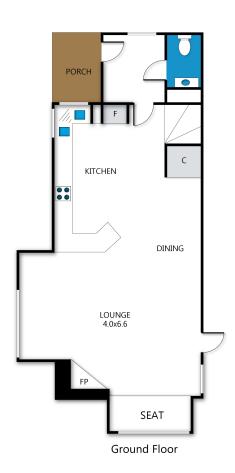

# KITCHEN & COOKING FACILITIES

Full Kitchen

Full Size Fridge

Dishwasher

Microwave

Full Size Oven

4 Burner Cooker

Outdoor BBQ

## **BATHROOMS**

One main bathroom plus an additional powder room on the entry level.

#### **HEATING & COOLING FACILITIES**

Electric Panel Heater

Open Fire