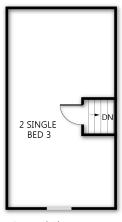

#### **BEDROOMS & BEDDING CONFIGURATION**

This property sleeps 6 people. There are 3 Bedrooms with the following configuration:

Bedroom 1: 1 x Queen bed
Bedroom 2: 1 x Double bed
Bedroom 3 (Loft): 2 x Single beds

# Bogong Jack's 11 Crystal Creek Lane, Dinner Plain

Second Floor