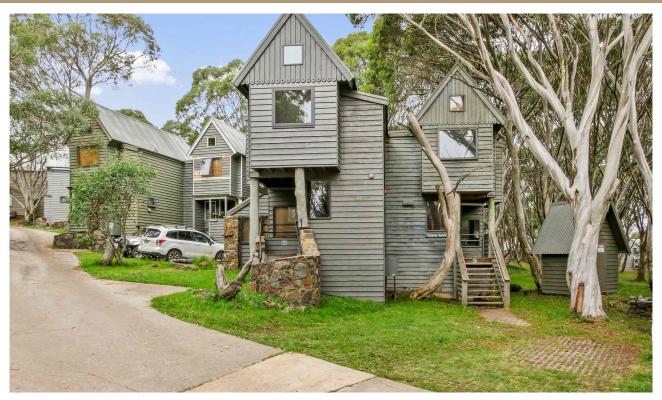

#### **ABOUT THIS PROPERTY**

Unwind at this cosy chalet among the snowgum trees. Enjoy time with your friends and family in front of the open fire.

Bogong Jacks is a short walk to the centre of Dinner Plain and the many walking tracks in the area.