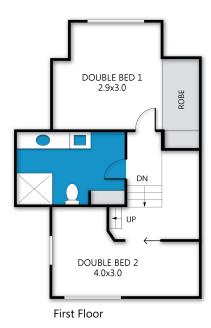

#### **BEDROOMS & BEDDING CONFIGURATION**

This property sleeps 6 people. There are 3 Bedrooms with the following configuration:

Bedroom 1: 1 x Queen bed
Bedroom 2: 1 x Double bed
Bedroom 3 (Loft): 2 x Single beds

## **BATHROOMS**

One main bathroom plus an additional powder room on the entry level.