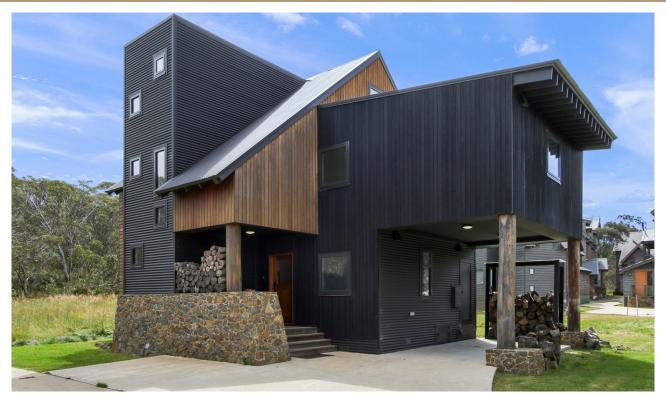

#### **ABOUT THIS PROPERTY**

Woodrun in Dinner Plain has been recently built to the highest of standards, the floor to ceiling windows in the living space make the most of the fantastic views across the Alpine National Park.

Woodrun is within walking distance of restaurants, cafes and shops and provides the perfect base for your family getaway.

The mezzanine level provides a separate retreat for the kids.