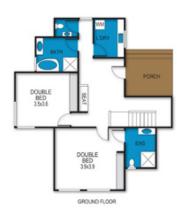

## **BEDROOMS & BEDDING CONFIGURATION**

This property is ideal for 10 people

There are four bedrooms with the following configurations

Bedroom 1: 1 x Queen bed

Bedroom 2: 1 x Queen bed

Bedroom 3: 1 x Bunk bed and 1 x trilogy bunk bed (5 share room)

Bedroom 4: 1 x Queen bed

Linen, Towels and Bedding is provided for all beds.

#### **BATHROOMS**

Two bathrooms with a bath in the main family bathroom.

Two additional powder rooms.