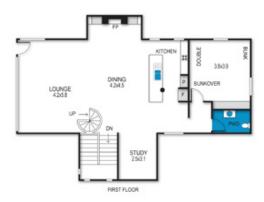

## **BEDROOMS & BEDDING CONFIGURATION**

This property is ideal for 10 people

There are four bedrooms with the following configurations

Bedroom 1: 1 x Queen bed

Bedroom 2: 1 x Queen bed

Bedroom 3: 1 x Bunk bed and 1 x trilogy bunk bed (5 share room)

## LAUNDRY DETAILS

Laundry located on the ground level